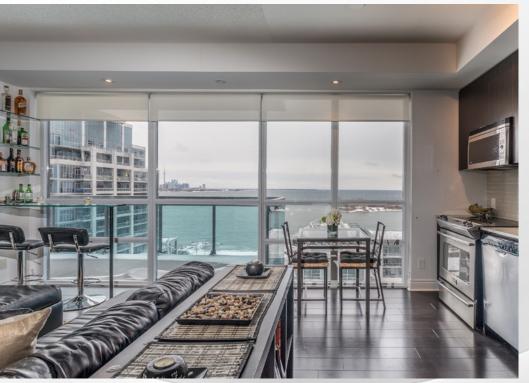

This urban chic, two-bedroom corner suite has south east exposure insuring gorgeous sunlight and breathtaking unobstructed views from your living room, kitchen, dining area and master bedroom which are equally dramatic both day and night. This unique layout provides you with a large wrap around balcony from which you will enjoy panoramic unobstructed views of the lake and the city. With approximately 880sf of spectacular contemporary living space and a large 215sf wrap around balcony, this condo has many special features including a gorgeous accent wall, fireplace and built in bar in the living room, the double upgraded stainless steel appliance package, a three-piece master bedroom ensuite and a second four-piece bathroom, wood flooring and 9-foot ceilings throughout.

The open concept layout with dramatic wall-to-wall windows in the main living area and the gourmet chef's kitchen with granite island makes this space an entertainer's dream. Relax and unwind in two spacious bedrooms each with generously sized closets. With a multitude of top-notch amenities to explore, a concierge staff available 24 hours/day, one parking and one locker included, this is urban living at its' best. Enjoy all that this vibrant community has to offer including the lake and marina, boardwalk and waterfront trails for walking, jogging or biking, parks, schools, transit at your doorstep, cafes and restaurants, Rabba's supermarket in the complex, shopping and entertainment. Easy access to downtown and the Financial District, Mimico GO station, highways, transit and so much more. Truly turnkey...just move in and enjoy!