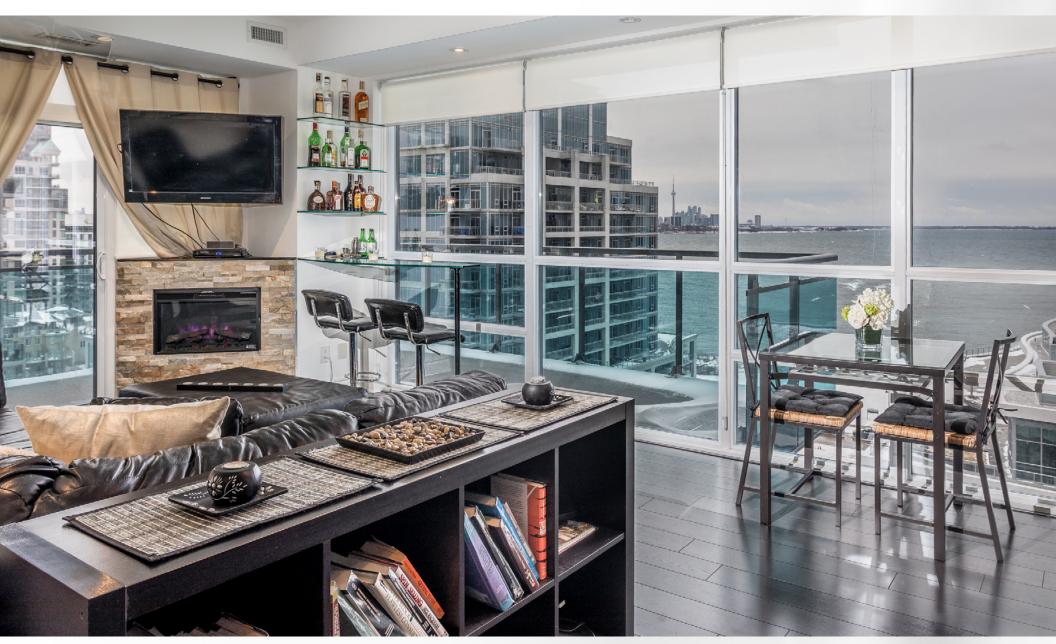

This urban chic, two-bedroom corner suite has south east exposure insuring gorgeous sunlight and breathtaking unobstructed views from your living room, kitchen, dining area and master bedroom which are equally dramatic both day and night. This unique layout provides you with a large wrap around balcony from which you will enjoy panoramic unobstructed views of the lake and the city. With approximately 880sf of spectacular contemporary living space and a large 215sf wrap around balcony, this condo has many special features including a gorgeous accent wall, fireplace and built in bar in the living room, the double upgraded stainless steel appliance package, a three-piece master bedroom ensuite and a second four-piece bathroom, wood flooring and 9-foot ceilings throughout.

The open concept layout with dramatic wall-to-wall windows in the main living area and the gourmet chef's kitchen with granite island makes this space an entertainer's dream. Relax and unwind in two spacious bedrooms each with generously sized closets. With a multitude of top-notch amenities to explore, a concierge staff available 24 hours/day, one parking and one locker included, this is urban living at its' best. Enjoy all that this vibrant community has to offer including the lake and marina, boardwalk and waterfront trails for walking, jogging or biking, parks, schools, transit at your doorstep, cafes and restaurants, Rabba's supermarket in the complex, shopping and entertainment. Easy access to downtown and the Financial District, Mimico GO station, highways, transit and so much more. Truly turnkey...just move in and enjoy!

Granite island (currently stored in 2nd bedroom)

Samsung washer and dryer

Built-in glass bar All electric light fixtures

All window blinds

Fireplace with remote

Wall mount TV in living room

One parking

One locker