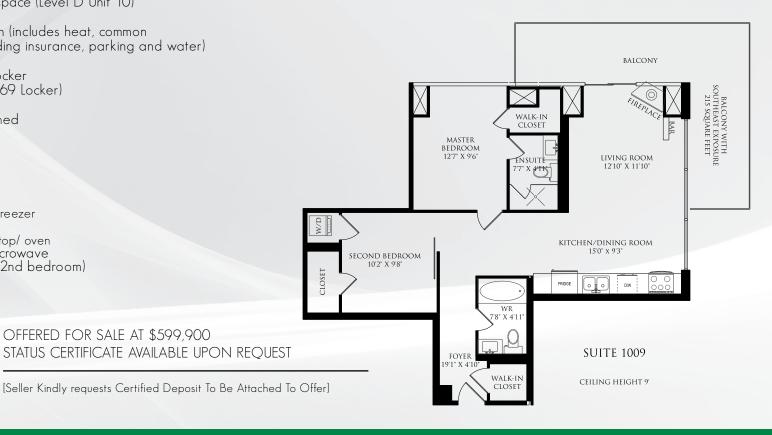

This urban chic, two-bedroom corner suite has south east exposure insuring gorgeous sunlight and breathtaking unobstructed views from your living room, kitchen, dining area and master bedroom which are equally dramatic both day and night. This unique layout provides you with a large wrap around balcony from which you will enjoy panoramic unobstructed views of the lake and the city. With approximately 880sf of spectacular contemporary living space and a large 215sf wrap around balcony, this condo has many special features including a gorgeous accent wall, fireplace and built in bar in the living room, the double upgraded stainless steel appliance package, a three-piece master bedroom ensuite and a second four-piece bathroom, wood flooring and 9-foot ceilings throughout.

## ADDITIONAL INFORMATION:

TAXES: \$2,639,88 in 2017

One parking space (Level D Unit 10) PARKING:

MAINTENANCE. \$726.64/month (includes heat, common

elements, building insurance, parking and water)

IOCKFR. One owned locker

(Level D Unit 169 Locker)

POSSESSION. To be determined

OFFERED FOR SALE AT \$599,900

Cell: 416-276-4849 Office: 416-925-9191

erin@theashbypooleteam.com

Chestnut Park Real Estate Ltd., Brokerage www.brittanypoole.com

Cell: 647-822-5730 Office: 416-925-9191

brittany@theashbypooleteam.com